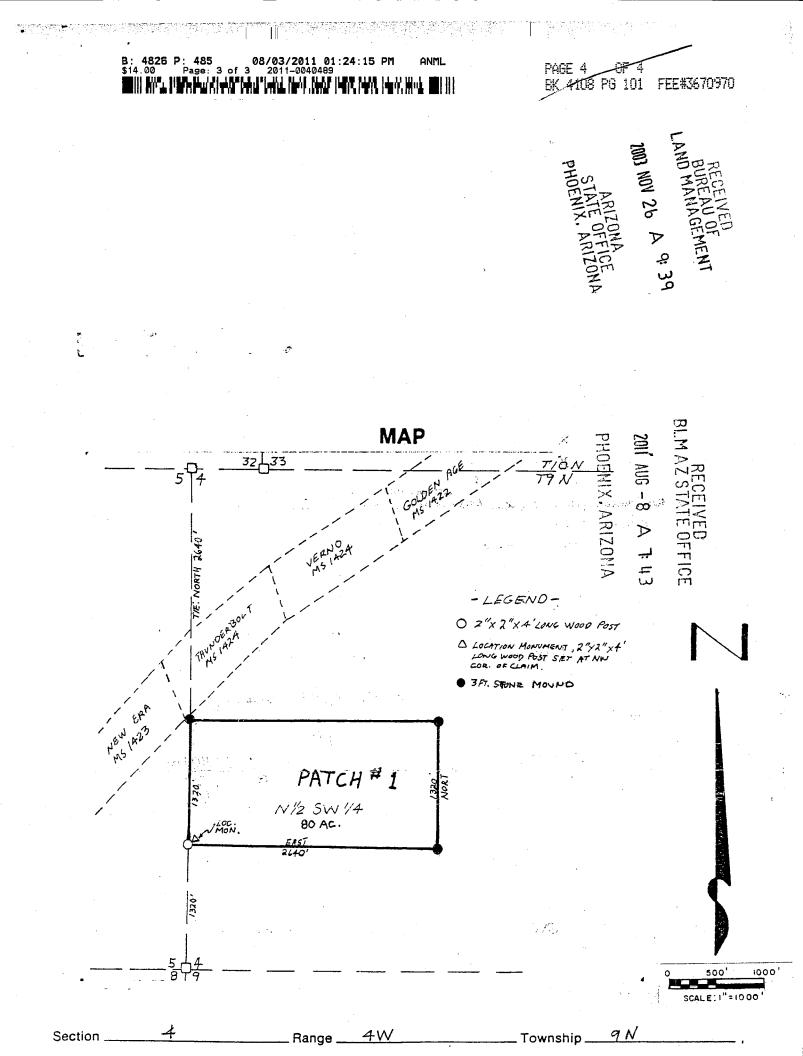

Before we can complete the recordation of your association placer mining claims, we will need the following information:

1) A signed and notarized statement from each claimant that they authorized their name to be on the location notice(s) and that they are an actual party to the location of the subject claim(s). 2) A legal document from each claimant (such as a notarized power of attorney) showing that the person signing the location notice is the agent or authorized representative of the persons named on the location notice. 3) There is no signature on the location notice. A location notice must have at least one signature. Please provide a signed copy of the location notice. 5) The map shows the S 1/2 of the SW 1/4 but the location notice says N /12 of the SW 1/4. Please file a corrected map or an amended location notice.