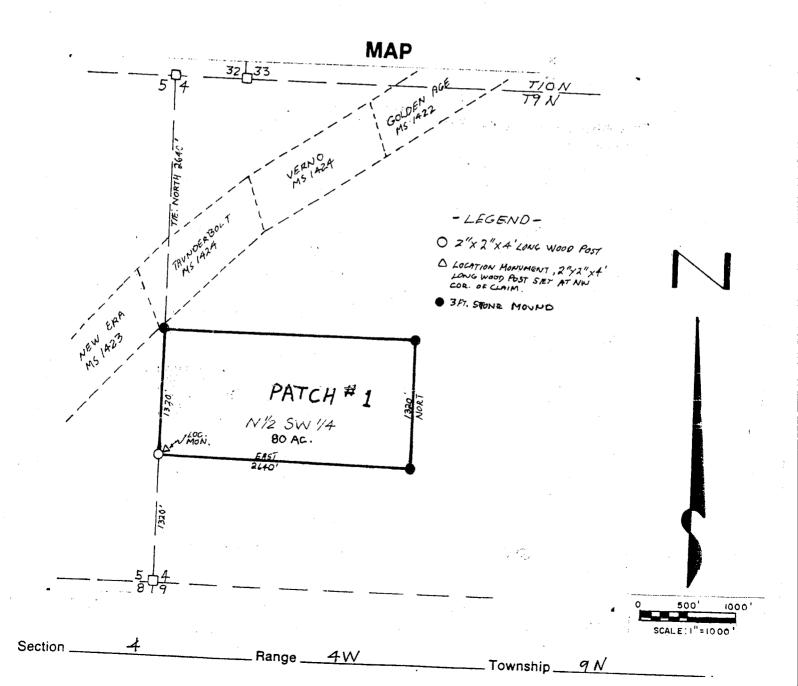

#### AMC405341 David's Patch #1

Before we can complete the recordation of your association placer mining claims, we will need the following information:

1) A signed and notarized statement from each claimant that they authorized their name to be on the location notice(s) and that they are an actual party to the location of the subject claim(s). 2) A legal document from each claimant (such as a notarized power of attorney) showing that the person signing the location notice is the agent or authorized representative of the persons named on the location notice. 3) There is no signature on the location notice. A location notice must have at least one signature. Please provide a signed copy of the location notice. 5) The map shows the S 1/2 of the SW 1/4 but the location notice says N /12 of the SW 1/4. Please file a corrected map or an amended location notice.