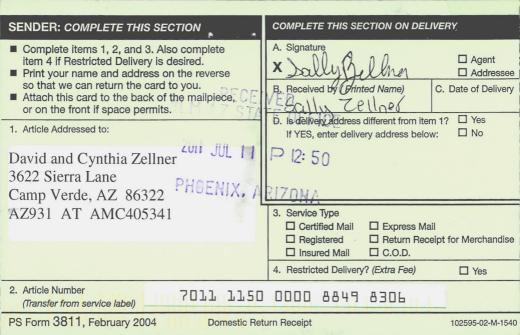

#### CERTIFIED MAIL - RETURN RECEIPT REQUESTED NO. 7011 1150 0000 8849 8306

#### NOTICE

David and Cynthia Zellner 3622 Sierra Lane Camp Verde, AZ 86322

. .

## AMC405341

David's Patch #1

#### CERTIFIED MAIL – RETURN RECEIPT REQUESTED NO. 7011 1150 0000 8849 8313