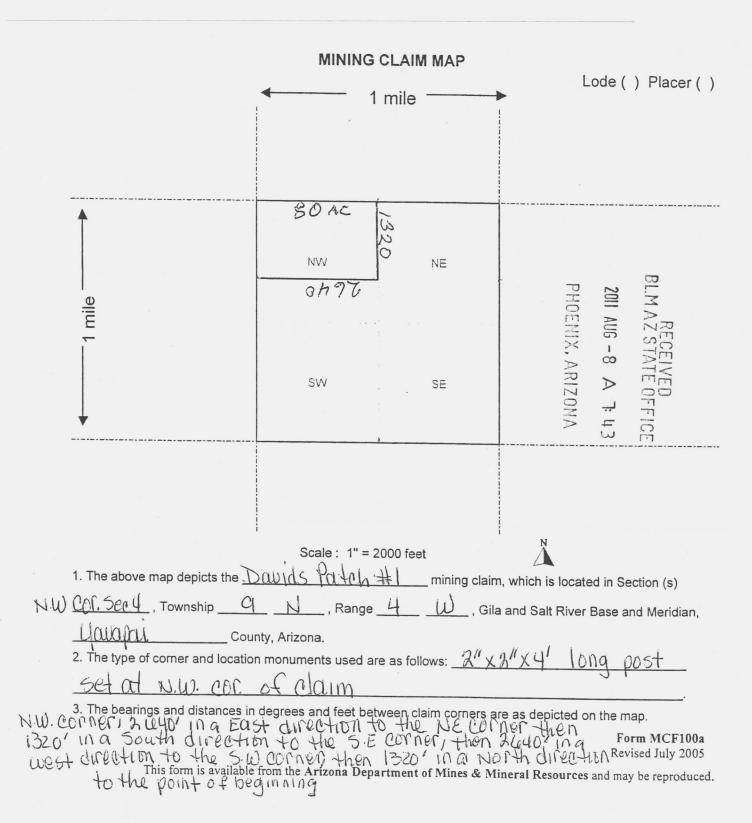

Before we can complete the recordation of your association placer mining claims, we will need the following information:

1) A signed and notarized statement from each claimant that they authorized their name to be on the location notice(s) and that they are an actual party to the location of the subject claim(s). 2) A legal document from each claimant (such as a notarized power of attorney) showing that the person signing the location notice is the agent or authorized representative of the persons named on the location notice. 3) There is no signature on the location notice. A location notice must have at least one signature. Please provide a signed copy of the location notice. 5) The map shows the S 1/2 of the SW 1/4 but the location notice says N /12 of the SW 1/4. Please file a corrected map or an amended location notice.