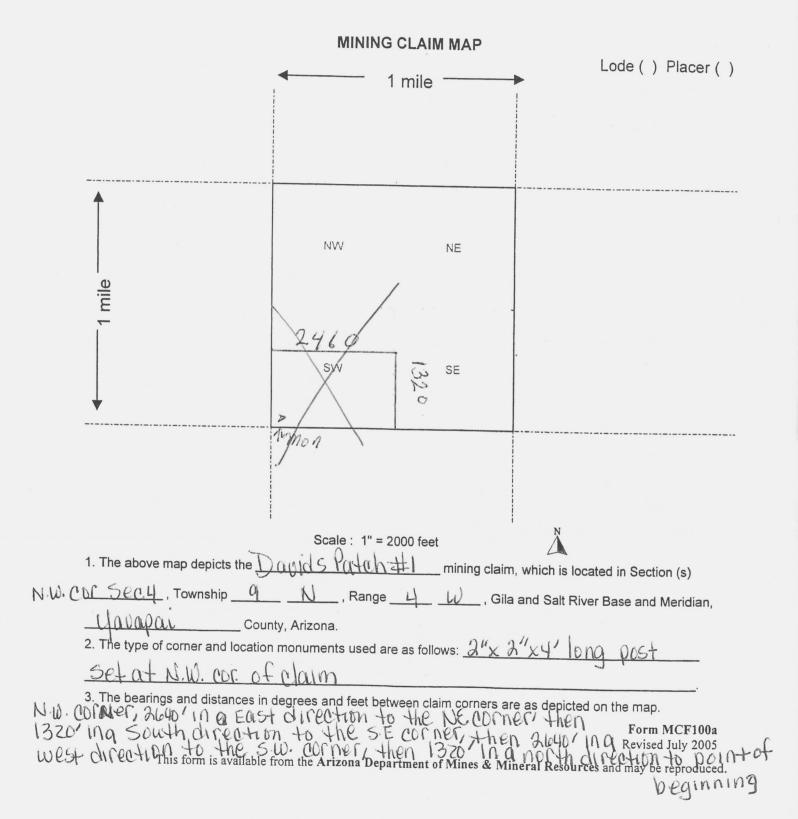

Before we can complete the recordation of your association placer mining claims, we will need the following information:

1) A signed and notarized statement from each claimant that they authorized their name to be on the location notice(s) and that they are an actual party to the location of the subject claim(s). 2) A legal document from each claimant (such as a notarized power of attorney) showing that the person signing the location notice is the agent or authorized representative of the persons named on the location notice. 3) There is no signature on the location notice. A location notice must have at least one signature. Please provide a signed copy of the location notice. 5) The map shows the S 1/2 of the SW 1/4 but the location notice says N /12 of the SW 1/4. Please file a corrected map or an amended location notice.